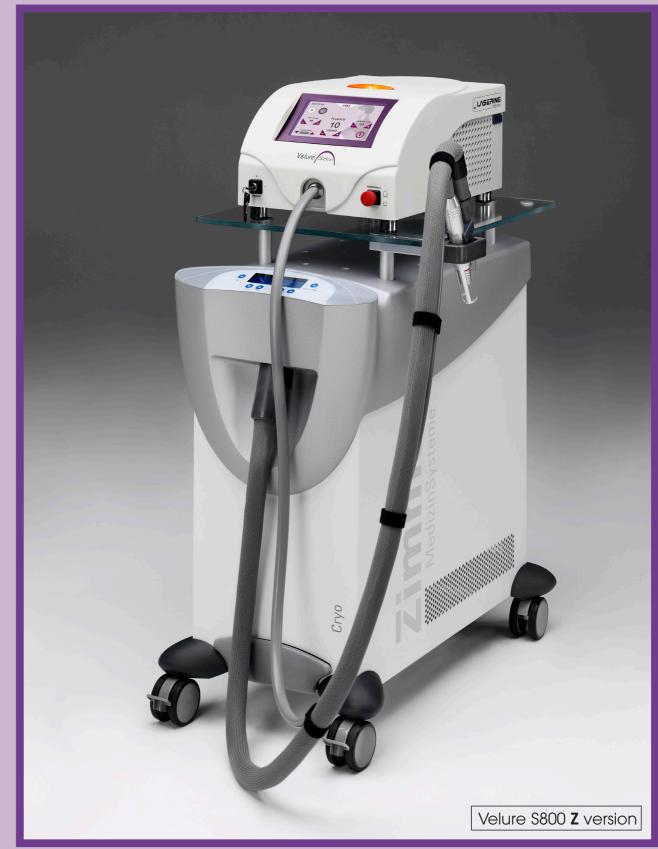

## HP Diode Laser System for epilation...

The Velure \$800 is cutting edge laser technology designed to deliver the best possible results for unwanted hair removal. Compatible with all skin types, the Velure S800 emits radiation at 808nm for optimal absorption by melanin chromphore to thermally eradicate the piliferous bulb.

| Specifications      |                                                                                     |
|---------------------|-------------------------------------------------------------------------------------|
| Type of laser:      | HP diodes                                                                           |
| Wavelength:         | 808nm                                                                               |
| Fluence:            | Adjustable between 10 and 600 J/cm <sup>2</sup>                                     |
| Spot Size:          | 2.5 - 8 - 12 mm                                                                     |
| Pulsewidth:         | Extra Long Pulse 10 - 1000 msec                                                     |
| Operating mode:     | Single pulse - Repeat pulse - Motion (HM)<br>with adjustable frequency (0,5 - 10Hz) |
| Aiming beam:        | Adjustable intensity from control panel<br>Wavelength 635nm                         |
| Electrical power:   | 115Vac / 230Vac - 50/60 Hz - 500 VA                                                 |
| Dimensions (WxDxH): | 30.5 cm - 42.5 cm - 19 cm                                                           |
| Weight:             | 16 Kg                                                                               |