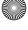

## HP Diode Laser System for epilation...

The Velure \$800 is cutting edge laser technology designed to deliver the best possible results for unwanted hair removal. Compatible with all skin types, the Velure S800 emits radiation at 808nm for optimal absorption by melanin chromphore to thermally eradicate the piliferous bulb.

Depigmentation on the epidermis is avoided with Velure S800 ELP (Extra Long Pulse) system. The Velure S800 ELP emits adjustable long-duration pulses that provide correct energy values for all types of skin without sacrificing treatment safety. Fast, effective and safe, the Velure S800 is a highly reliable laser for unwanted hair removal on all areas of the body.

- Fast, non-invasive, painless.
- Treat all skin types with ELP system.
- No consumables required for treatment.
- Compact and lightweight in an elegant case...easy to transport.

## VS800 Handpiece with ADS Safety System

The VS800 handpiece is designed to obtain maximum operating effectiveness together with safety and ease of use:

- Display of target area during treatment for better control.
- Interchangeable inserts to change spot sizes (2.5 8 12 mm) with ADS safety system (Automatic Detection System).

| Specifications      |                                                                                     |
|---------------------|-------------------------------------------------------------------------------------|
| Type of laser:      | HP diodes                                                                           |
| Wavelength:         | 808nm                                                                               |
| Fluence:            | Adjustable between 10 and 600 J/cm <sup>2</sup>                                     |
| Spot Size:          | 2.5 - 8 - 12 mm                                                                     |
| Pulsewidth:         | Extra Long Pulse 10 - 1000 msec                                                     |
| Operating mode:     | Single pulse - Repeat pulse - Motion (HM)<br>with adjustable frequency (0,5 - 10Hz) |
| Aiming beam:        | Adjustable intensity from control panel<br>Wavelength 635nm                         |
| Electrical power:   | 115Vac / 230Vac - 50/60 Hz - 500 VA                                                 |
| Dimensions (WxDxH): | 30.5 cm - 42.5 cm - 19 cm                                                           |
| Weight:             | 16 Kg                                                                               |